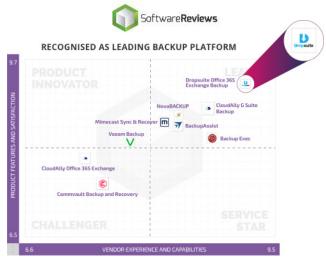

## LEADER IN EMAIL BACKUP

Dropsuite's Email Backup has been named Top Leader in SoftwareReviews Email Backup Solutions Data Quadrant Awards two years in a row:

Dropsuite Email Backup is unsurpassed in these Vendor Capabilities and Product Features:

#### Vendor Capabilities

#1Business Value Created #1Ease of Data Integration #1Ease of Implementation

- #1Product Strategy and Rate of Improvement
- #1Vendor Support
- #1Usability And Intuitiveness
- #1Breadth Of Features
- #1Availability And Quality Of Training

#### **Product Features**

- #1Security#1Granular Restore#1Permissions Awareness#1Support for Backup Types#1Transaction Log Backup Restore#1Compliance
- #1Media Support
- Dropsuite's partner collaboration approach to product development and support ensures our products meet your needs and are easy to use. This is why our partners are satisfied:
  - 100% say they are likely to renew - 98% are likely to recommend